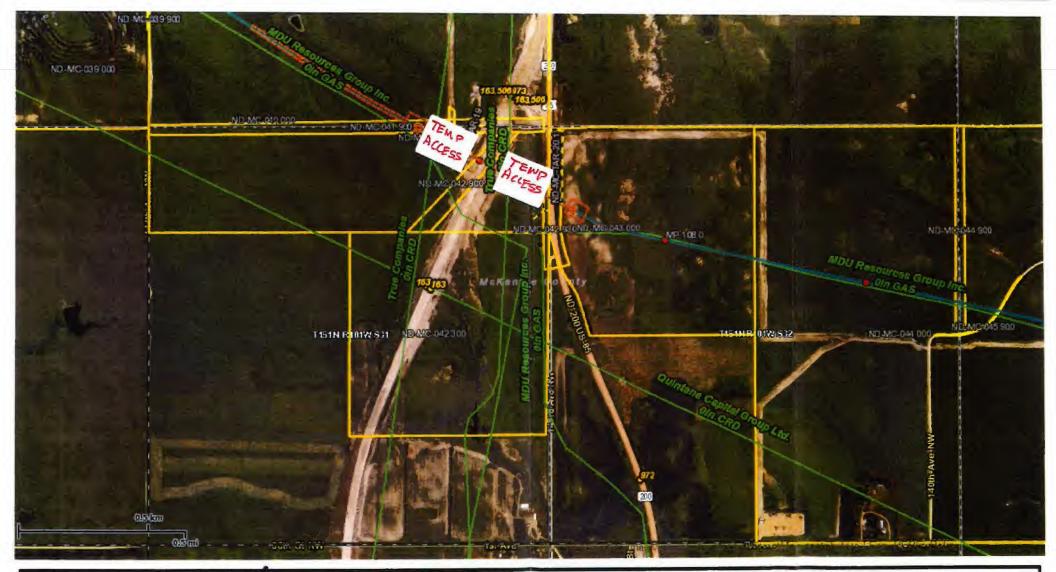

, including the proper culvert length and inslopes, the Department of Transportation, hereinafter referred to as NDDOT, will either cancel this permit and remove the drive or make the necessary corrections and the Applicant will reimburse NDDOT for such work. These are temporary driveways that will be removed when pipeline construction is complete. Contact the District when removal is complete. No bridge structures, construct with earth only. Traffic Control is required and it must be removed during non-work hours everyday. NORTH DAKOTA APPLICANT: DEPARTMENT OF TRANSPORTATION Signature Signature Vice President, Land and Right of Way Title Date Date Permit granted: Construction shall be completed by: Date Date Sketch:

(Original to District File, copy to Applicant)

ND-MC-642930 US 85 B





MD-MC-042.900/012.930 US SEB CIS Contract

of 1300 MainStreet, Hauston, TX 77002 Address, City, State & Zip

### McKENZIE COUNTY CONSENT FOR UTILITY COMPANY TO CROSS A PUBLIC ROAD OR SECTION ROAD

| Route*                                                                                                                                     | From                | tion #                                         | Town<br>From       | ship (N)<br>To  | Ran<br>From                       | ge (W)         | For Offic<br>Type of<br>Crossing                                                      | ial Use Only    |
|--------------------------------------------------------------------------------------------------------------------------------------------|---------------------|-------------------------